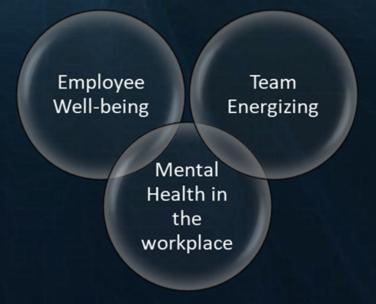

That is why we offer 1-2 days workshops for all types of organizations, customized on your organization's needs.

Topics including but not limited to: